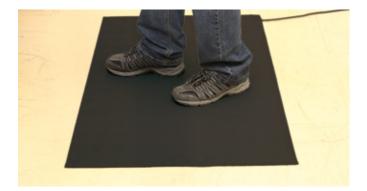

# USE

Thermal feet mats for floor laying are wheelchair-resistant, robust and have a diamond-pattern covering. Suitable for indoor use such as at work stations, work benches, points of sale, despatch points, containers, etc. The mats are completely waterproof and can therefore also be used in humid environments.

### **BENEFITS OF THIS PRODUCT**

- + Ergonomic foot mat
- High level of safety thank to temperature limiter ÷
- Highly elastic, resistant to foot traffic, anti-slip ÷
- Simple to clean ÷
- Waterproof +
- Fire-retardant B1 +
- Acid and lactic acid-resistant