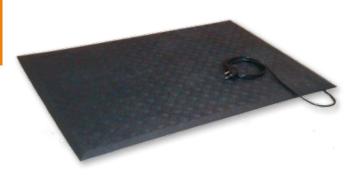

# USE

Thermal feet mats for floor laying are wheelchair-resistant, robust and have a diamond-pattern covering. Suitable for indoor use such as at work stations, work benches, points of sale, despatch points, containers, etc. The mats are completely waterproof and can therefore also be used in humid environments.

### LAYING INSTRUCTIONS

The heating mats can also be screwed to the floor laid in a modular manner on the short side.

Width: 60 cm Length: 90 cm

The groove profile on the underside of the heating mat provides the necessary insulation. We recommend additional insulation at particularly low floor temperatures (< 0 °C).

Suitable for milking stands as the product is acid and lactic acid-resistant.

230 V

Rubber

Black

14 mm

2 m with plug

CE compliant

IP X7

8.9 kg

25 – 35 °C

Diamond pattern