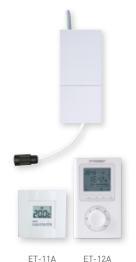

### USE

The LAVA®-F radio receiver, in conjunction with an ET-11A or ET-12A (please order separately), allows easy switching of up to 99 LAVA® Design infrared heaters. The frequency range of 868 MHz ensures a long range and optimal connection. Can be easily used with all LAVA® 2.0, through the Plug & Play connection system.

### Control and thermostat for LAVA® GENERATION 2.0

RG: 007 | DT: ex stock

| Туре   | Order no. | Description                                            |
|--------|-----------|--------------------------------------------------------|
| LAVA-F | 39714     | Radio receiver with plug for all LAVA 2.0, 16 A        |
| ET-11A | 35891     | Electronic radio-controlled room thermostat            |
| ET-12A | 35890     | Electronic radio-controlled room thermostat with timer |