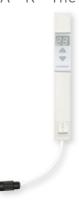

# LAVA®-R - The integrated thermostat

#### USE

The LAVA®-R thermostat can be easily fitted to all LAVA® 2.0 units using the connection system. In combination with the eNEXHO home automation system, you can conveniently control your LAVA® Design infrared heating using a smartphone, tablet or PC, including when you are out and about.

### TECHNICAL DATA

(€

Voltage: 230 V
Switching current: 16 A
Temperature range: 0 - 35 °C
Dimensions: 251 x 31 x 62 mm

> Protection rating: IP 24

Connection: special plug, 50 cmApproval: CE compliant

## Control and thermostat for LAVA® GENERATION 2.0

RG: 007 | DT: ex stock

| Туре   | Order no. | Description                                                                                 |
|--------|-----------|---------------------------------------------------------------------------------------------|
| LAVA-R | 39713     | Thermostat with plug, for all LAVA 2.0, 5 - 35 °C, 16 A, step switch 60/95 °C, eNEXHO ready |