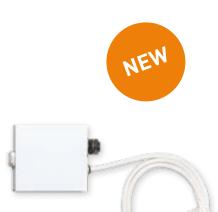

## LAVA®-F - Radio receiver with 16 A relay in wall-mounted housing

### USE

The LAVA®-F radio receiver, in conjunction with an ET-11A or ET-12A (please order separately), allows easy switching of up to 99 LAVA® Design infrared heaters. The frequency range of 868 MHz ensures a long range and optimal connection. Can be easily used with all LAVA® 2.0, through the Plug & Play connection system.

## TECHNICAL DATA

(€

Switching current: 16 A, 230 V
Transmission frequency: 868 MHz
Range: 100 - 300 m
Dimensions: 140 x 54 x 25 mm

> Protection rating: IP 20> Heating/cooling switch

> Connection: special plug, 50 cm > Approval: CE compliant

### Control and thermostat for LAVA® GENERATION 2.0

RG: 007 | DT: ex stock

| Туре   | Order no. | Description                                            |
|--------|-----------|--------------------------------------------------------|
| LAVA-F | 39714     | Radio receiver with plug for all LAVA 2.0, 16 A        |
| ET-11A | 35891     | Electronic radio-controlled room thermostat            |
| ET-12A | 35890     | Electronic radio-controlled room thermostat with timer |